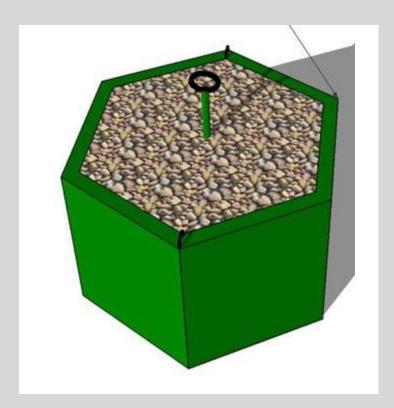

#### **HEXAGON GREEN CONTAINER**

### **STORING & TRANSPORTING BULK CARGOES**

For any type of Dry-Bulk Cargoes- Soda Ash, Ash, Coal, Salt, Cement, Clinkers, Minerals, Agri Products etc.

#### **Features:**

- 1) Ease of Handling Loading and Unloading by simple Crane or Chain Block. No Special Crane or Skill Crane operator required.
- 2) Fast Loading and Unloading, so highly productive operations.
- 3) Zero Pollution/Spillage while moving cargo in HEXAGON GREEN CONTAINER.
- 4) Best protection for Cargoes against Moisture/Rain/Fog.
- 5) Quality and Quantity is assured while in-transit. So end consumer gets surety of Farm fresh or Source packed Quality.
- 6) Increases Body life of Trucks or Loaders.
- 7) Very minimal gears for securing HEXAGON GREEN CONTAINER compare to conventional container.
- 8) Can be manufactured in any capacity 100Kg to 30,000Kg depend on needs and application of cargoes.
- 9) HEXAGON GREEN CONTAINER is made of HDPE plastic light weight yet strong material to get optimized maximum load capacity or Minimum Tare weight and Maximum Gross Weight.
- 10) HEXAGON GREEN CONTAINER 20% Cost effective and cheaper than Conventional Containers.